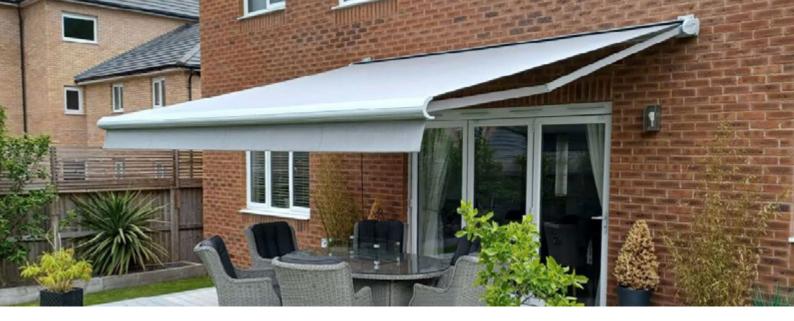

# Windermere

The Windermere, a highly popular terrace awning due to its design and the wide range of available colours. When closed it has an appealing oval shape. The adjusting device of the Windermere is covered behind beautifully finished teardrop covers. These stylistic features do not detract from its quality at all. It can be installed in almost every situation due to its unique installment possibilities. If you are looking for a stylish and high quality terrace awning, then Windermere is the model for you.

#### **Characteristics**

Wide range of colour options

Fabric fully protected in cassette

Appealing teardrop design

Available with or without valance

Available with manual or electrical control system

Full Cassette