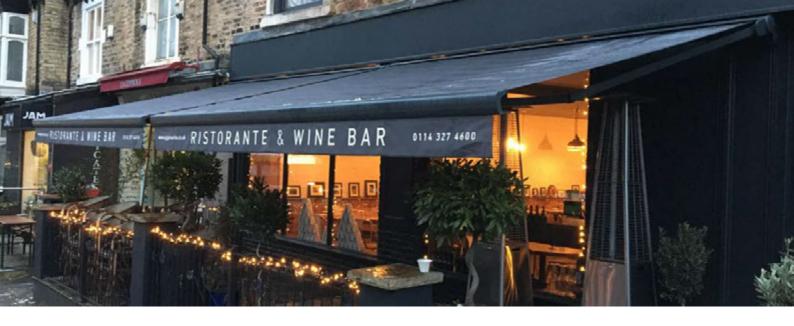

# Windermere

The Windermere, a highly popular terrace awning due to its design and the wide range of available colours. When closed it has an appealing oval shape. The adjusting device of the Windermere is covered behind beautifully finished teardrop covers. These stylistic features do not detract from its quality at all. It can be installed in almost every situation due to its unique installment possibilities. If you are looking for a stylish and high quality terrace awning, then Windermere is the model for you.

#### **Characteristics**

Wide range of colour options

Fabric fully protected in cassette

Appealing teardrop design

Available with or without valance

Available with manual or electrical control system

Full Cassette