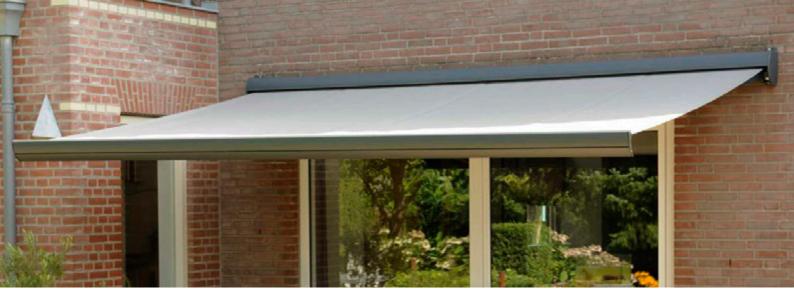

# Windermere

The Windermere, a highly popular terrace awning due to its design and the wide range of available colours. When closed it has an appealing oval shape. The adjusting device of the Windermere is covered behind beautifully finished teardrop covers. These stylistic features do not detract from its quality at all. It can be installed in almost every situation due to its unique installment possibilities. If you are looking for a stylish and high quality terrace awning, then Windermere is the model for you.