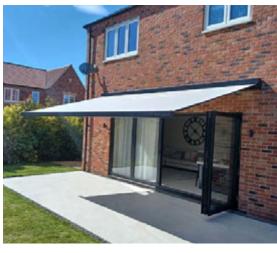

## **Thirlmere**

The Thirlmere is the newest awning added to the Lakeland range and is available in 3 different colours. When closed it has an appealing cubic design and is available with an LED light strip in the cassette. If you are looking for a modern and high quality terrace awning, then the Thirlmere is the perfect solution.

#### **Characteristics**

Fabric fully protected in cassette

Available with or without LED Lighting Strip

Available with electrical control system

Full Cassette

Motor can be replaced without disassembling the screen