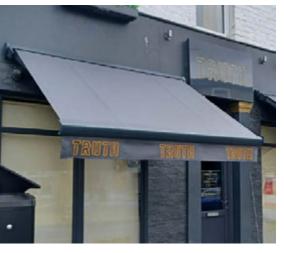

# Windermere

The Windermere, a highly popular terrace awning due to its design and the wide range of available colours. When closed it has an appealing oval shape. The adjusting device of the Windermere is covered behind beautifully finished teardrop covers. These stylistic features do not detract from its quality at all. It can be installed in almost every situation due to its unique installment possibilities. If you are looking for a stylish and high quality terrace awning, then Windermere is the model for you.

#### **Characteristics**

Wide range of colour options

Fabric fully protected in cassette

Appealing teardrop design

Available with or without valance

Available with manual or electrical control system

Full Cassette