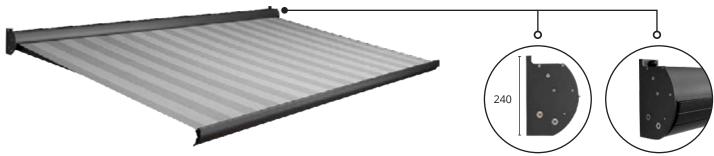

# Windermere

The Windermere, a highly popular terrace awning due to its design and the wide range of available colours. When closed it has an appealing oval shape. The adjusting device of the Windermere is covered behind beautifully finished teardrop covers. These stylistic features do not detract from its quality at all. It can be installed in almost every situation due to its unique installment possibilities. If you are looking for a stylish and high quality terrace awning, then Windermere is the model for you.

#### **Characteristics**

Wide range of colour options

Fabric fully protected in cassette

Appealing teardrop design

Available with or without valance

Available with manual or electrical control system

Full Cassette

### **Mounting**

Wall mounted 2 Brackets