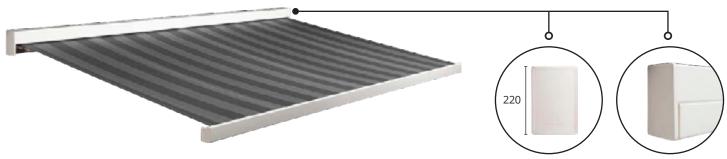

#### **Characteristics**

Wide range of colour options

Fabric fully protected in cassette

Appealing teardrop design

Available with or without valance

Available with manual or electrical control system

Full Cassette