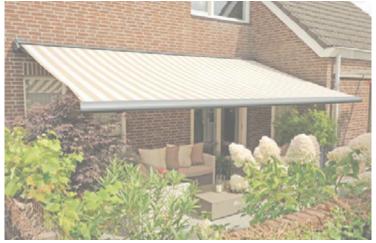

# Windermere

The Windermere, a highly popular terrace awning due to its design and the wide range of available colours. When closed it has an appealing oval shape. The adjusting device of the Windermere is covered behind beautifully finished teardrop covers. These stylistic features do not detract from its quality at all. It can be installed in almost every situation due to its unique installment possibilities. If you are looking for a stylish and high quality terrace awning, then Windermere is the model for you.

#### **Characteristics**

Wide range of colour options

Fabric fully protected in cassette

Appealing teardrop design

Available with or without valance

Available with manual or electrical control system

Full Cassette