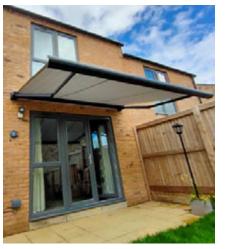

## Coniston

Coniston's distinguishing features are its olive-shaped appearance, unique adjustment settings and substantial dimensions. These ensure that the Coniston can be fitted in almost any imaginable situation. As a larger version of a Windermere, the Coniston is also an attractive addition to your facade, when closed. If you are looking for a stylish and high quality terrace awning with stunning looks, then Coniston is your model.

#### **Characteristics**

Fabric fully protected in cassette

Unique olive-shaped design

Available with or without valance

Available electrical control system only

Full Cassette