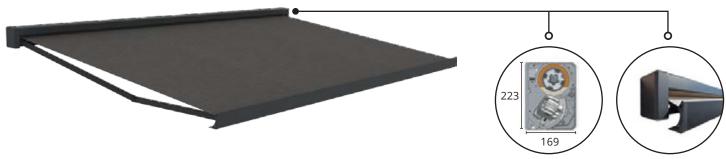

# Windermere

The Windermere, a highly popular terrace awning due to its design and the wide range of available colours. When closed it has an appealing oval shape. The adjusting device of the Windermere is covered behind beautifully finished teardrop covers. These stylistic features do not detract from its quality at all. It can be installed in almost every situation due to its unique installment possibilities. If you are looking for a stylish and high quality terrace awning, then Windermere is the model for you.

#### **Characteristics**

Wide range of colour options

Fabric fully protected in cassette

Appealing teardrop design

Available with or without valance

Available with manual or electrical control system

Full Cassette