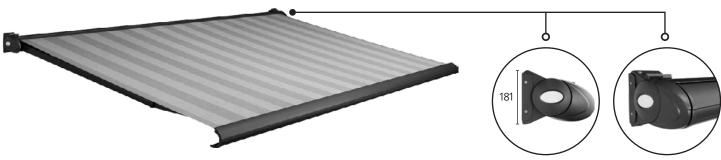

# Windermere

The Windermere, a highly popular terrace awning due to its design and the wide range of available colours. When closed it has an appealing oval shape. The adjusting device of the Windermere is covered behind beautifully finished teardrop covers. These stylistic features do not detract from its quality at all. It can be installed in almost every situation due to its unique installment possibilities. If you are looking for a stylish and high quality terrace awning, then Windermere is the model for you.

#### **Characteristics**

Wide range of colour options

Fabric fully protected in cassette

Appealing teardrop design

Available with or without valance

Available with manual or electrical control system

Full Cassette