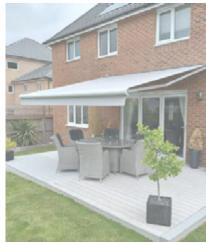

## Coniston

Coniston's distinguishing features are its olive-shaped appearance, unique adjustment settings and substantial dimensions. These ensure that the Coniston can be fitted in almost any imaginable situation. As a larger version of a Windermere, the Coniston is also an attractive addition to your facade, when closed. If you are looking for a stylish and high quality terrace awning with stunning looks, then Coniston is your model.

#### **Characteristics**

Fabric fully protected in cassette

Unique olive-shaped design

Available with or without valance

Available electrical control system only

Full Cassette