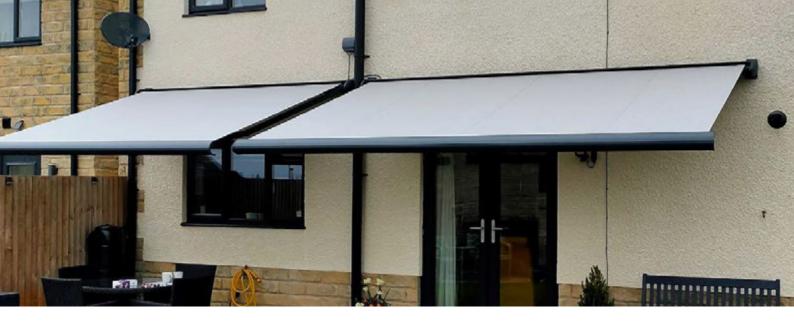

# Windermere

The Windermere, a highly popular terrace awning due to its design and the wide range of available colours. When closed it has an appealing oval shape. The adjusting device of the Windermere is covered behind beautifully finished teardrop covers. These stylistic features do not detract from its quality at all. It can be installed in almost every situation due to its unique installment possibilities. If you are looking for a stylish and high quality terrace awning, then Windermere is the model for you.

#### **Characteristics**

Wide range of colour options

Fabric fully protected in cassette

Appealing teardrop design

Available with or without valance

Available with manual or electrical control system

Full Cassette