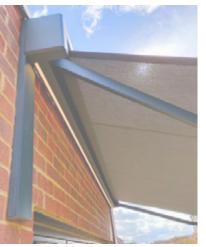

## Kentmere

Our Kentmere terrace awning distinguishes itself from other models due to the extremely compact design. When closed, the cassette measures just 122 mm high. This makes it one of the most compact terrace awnings on the market. If you are looking for a terrace awning that occupies little space, without compromising on quality, then the Kentmere might be the model for you.