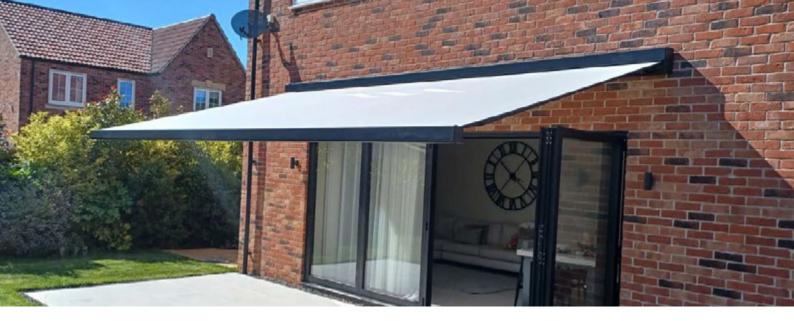

# Windermere

The Windermere, a highly popular terrace awning due to its design and the wide range of available colours. When closed it has an appealing oval shape. The adjusting device of the Windermere is covered behind beautifully finished teardrop covers. These stylistic features do not detract from its quality at all. It can be installed in almost every situation due to its unique installment possibilities. If you are looking for a stylish and high quality terrace awning, then Windermere is the model for you.