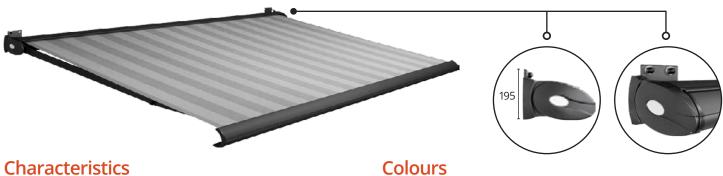

#### **Characteristics**

Wide range of colour options

Fabric fully protected in cassette

Appealing teardrop design

Available with or without valance

Available with manual or electrical control system

Full Cassette

#### **Colours**

Pure White

Cream

Light grey

Anthracite aluminium grey st.

Jet black st.