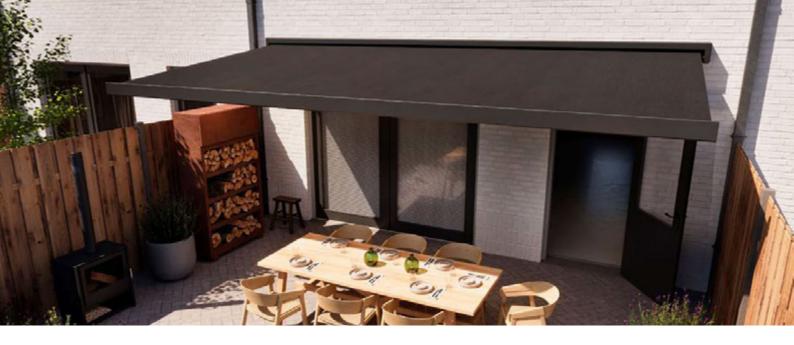

# Windermere

The Windermere, a highly popular terrace awning due to its design and the wide range of available colours. When closed it has an appealing oval shape. The adjusting device of the Windermere is covered behind beautifully finished teardrop covers. These stylistic features do not detract from its quality at all. It can be installed in almost every situation due to its unique installment possibilities. If you are looking for a stylish and high quality terrace awning, then Windermere is the model for you.

#### **Characteristics**

Wide range of colour options

Fabric fully protected in cassette

Appealing teardrop design

Available with or without valance

Available with manual or electrical control system

Full Cassette